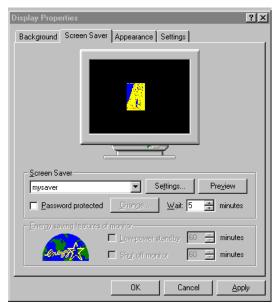

#### **CONTROL PANEL**

You must then access the CONTROL PANEL from the task bar. Select display:

Make sure that "mysaver" is selected.