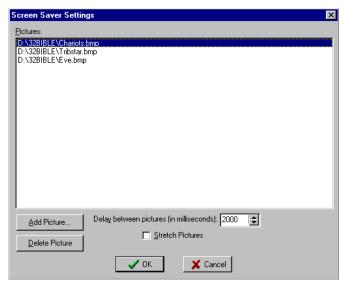

#### **CHOOSING IMAGES**

To choose your images, click on SETTINGS:

You may also choose whether or not to stretch the images, and the length of time each picture is displayed in milliseconds. A millisecond is 1/1000th of a second, so 2000 means 2 seconds.

To add a picture, click on add picture:

You may add any of the following types of images:

JPG- JPEG

BMP-Bitmap

ICO- Icon

EMF- Enhanced meta file

WMF- Windows meta file