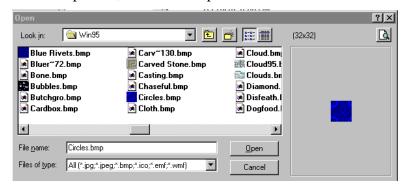

To add a picture, click on add picture:

You may add any of the following types of images:

JPG- JPEG

BMP-Bitmap

ICO- Icon

EMF- Enhanced meta file

WMF- Windows meta file